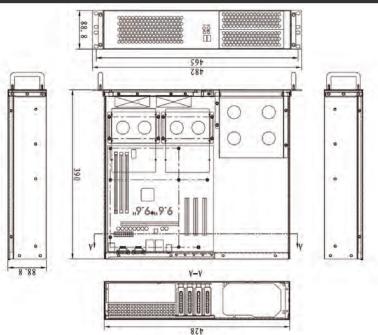

Top view

2x USB 2.0 Side view Rear view Steel handles Power + HDD LED Indicators Power + Reset switch

### **3** Product Introduction

D-214-MATX is a reliable and stable 2U-high 15" depth industrial computer chassis. The full size I/O supports all microATX motherboard with a Dual-core/ Quad-Core processors and the backplane supports 4 low profile add-on cards. This chassis is only 15" in depth and has optional two intake 80mm cooling fans at front for air ventilation. In addition, D-214-MATX supports a standard ATX PS2 power supply to meet regular server system applications.

### (4) Specifications

| Form Factor                 | 2U                            |
|-----------------------------|-------------------------------|
| Drives                      | 5.25" Drive Bay: 2            |
|                             | 3.5" Internal Drive Bay: 2    |
| Indicators                  | Power, HDD                    |
| Switches                    | Power, Reset                  |
| Expansion Slots             | 4 (low profile)               |
| Material of Front Bezel     | SPCC 1.0mm                    |
| Material of Handle          | Steel                         |
| Material of Main Chassis    | SGCC 1.0mm                    |
| Color of Front Bezel        | Black                         |
| Main Color                  | Black                         |
| Front Connector             | 2x USB 2.0                    |
| Motherboard Size            | micro-ATX, mini-ITX           |
| Power Supply                | PS2 (ATX)                     |
| Optional Fan                | 80mmx2 (optional)             |
| Dimensions (W x H x D)      | 19.00 in x 3.50 in x 15.35 in |
|                             | 482.60 mm x 88.80 mm x 390 mm |
| Carton Dimension(W x H x D) | 21.46 in x 6.50 in x 21.06 in |
|                             | 545mm x 165mm x 535mm         |
| Weight                      | 6.4 Kg                        |