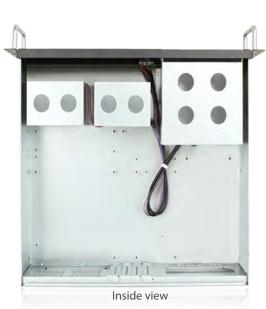

Top view

2x USB 2.0 Side view Rear view Steel handles Power + HDD LED Indicators Power + Reset switch

### **3** Product Introduction

D-214-MATX is a reliable and stable 2U-high 15" depth industrial computer chassis. The full size I/O supports all microATX motherboard with a Dual-core/ Quad-Core processors and the backplane supports 4 low profile add-on cards. This chassis is only 15" in depth and has optional two intake 80mm cooling fans at front for air ventilation. In addition, D-214-MATX supports a standard ATX PS2 power supply to meet regular server system applications.