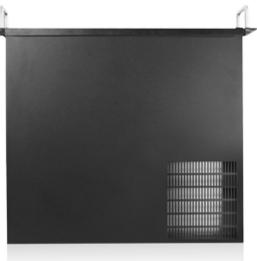

Top view

2x USB 2.0 Side view Rear view Steel handles Power + HDD LED Indicators Power + Reset switch

### **3** Product Introduction

D-214-MATX is a reliable and stable 2U-high 15" depth industrial computer chassis. The full size I/O supports all microATX motherboard with a Dual-core/ Quad-Core processors and the backplane supports 4 low profile add-on cards. This chassis is only 15" in depth and has optional two intake 80mm cooling fans at front for air ventilation. In addition, D-214-MATX supports a standard ATX PS2 power supply to meet regular server system applications.